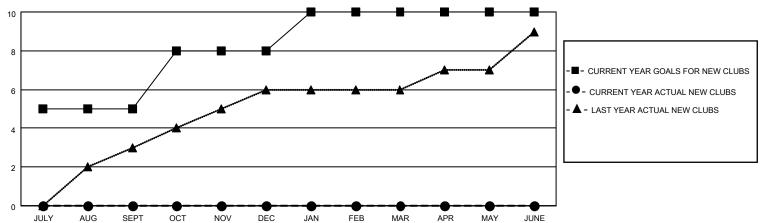

## MONTHLY MEMBERSHIP PROGRESS REPORT

**LOCATION REP OF SRI LANKA** 

District 306 A1

| Clubs RESULTS FOR 2021-2022 |   |   |   | Members RESULTS FOR 2021-2022 |     |    |     |
|-----------------------------|---|---|---|-------------------------------|-----|----|-----|
|                             |   |   |   |                               |     |    |     |
| JULY/AUG/SEPT               | 5 | 0 | 4 | JULY/AUG/SEPT                 | 130 | 34 | 100 |
| OCT/NOV/DEC                 | 3 | 0 | 2 | OCT/NOV/DEC                   | 64  | 16 | 15  |
| JAN/FEB/MAR                 | 2 | 0 | 0 | JAN/FEB/MAR                   | 34  | 0  | 0   |
| APR/MAY/JUNE                | 0 | 0 | 0 | APR/MAY/JUNE                  | 20  | 0  | 0   |