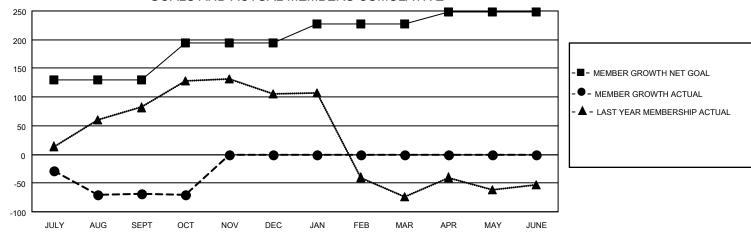

## GOALS AND ACTUAL MEMBERS CUMULATIVE

| DROPPED CLUBS: 6 |     | 14 CLUBS OF 74 ADDED 1 OR<br>MORE NEW MEMBERS | GENDER DISTRIBUTION                 |                                |  |
|------------------|-----|-----------------------------------------------|-------------------------------------|--------------------------------|--|
|                  |     | INONE NEW MEMBERS                             | MALE<br>FEMALE                      | 1,180 (72.44%)<br>449 (27.56%) |  |
| DROPPED MEMBERS  |     |                                               | NON BINARY PREFER NOT TO ANSWER     | 0 (0.00%)<br>0 (0.00%)         |  |
| DECEASED         | 2   |                                               | THE ENTITY TO ANOWER                | 0 (0.0070)                     |  |
| CLUB CANCELLED   | 60  | CLICK HERE FOR CUMULATIVE                     | TOTAL FAMILY UNIT MEMBERS           | 619                            |  |
| OTHER            | 53  | MEMBERSHIP DATA                               |                                     |                                |  |
| TOTAL            | 115 |                                               | FAMILY MEMBERS PAYING HALF DUES 344 |                                |  |
|                  |     |                                               |                                     |                                |  |